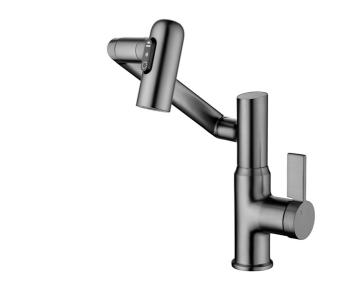

# BF2204

# Single Lever Bathroom Basin Faucet

#### **Features**

Brass Body
ABS Sprayer
Lead Free Braided Nylon Waterway
180° Swivel Spout
Flow Rate: 1.8 gpm (6.8L/min) @ 60 psi
Three Function Sprayhead - Stream/Sweep/Boost
Silicone Nozzles
35mm Ceramic Cartridge
Battery-free Water Temperature Display