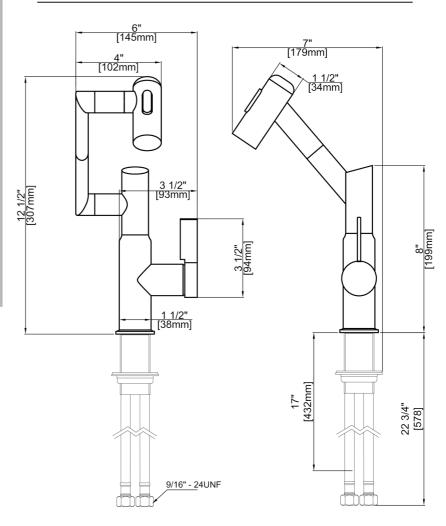

#### **Faucet Dimensions**

Overall Height: 12 1/2" (307 mm) Body Diameter: 1 1/2" (38 mm) Handle Height: 3 1/2" (94 mm)